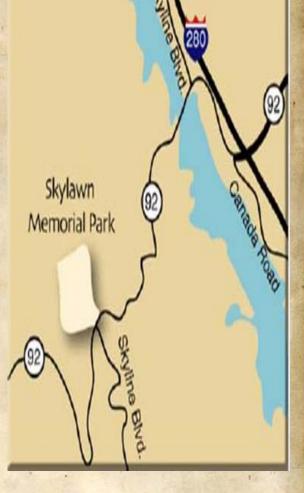

## **Driving Directions:**

## From US 101 and I-280, South and North...

Take Highway 92 West toward Half Moon Bay. Follow the road across Crystal Springs Reservoir, continuing approximately

1.8 miles to the top of the hill just before the intersection of Skyline Boulevard (Highway 35). Skylawn Memorial Park is on the right.

## From the East Bay...

Take I-880 to San Mateo Bridge/Hwy 92. Cross bridge and continue on 92 West past US and I-280 toward Half Moon Bay. From the South Bay... Take US 101 or I-280 North.

From the North Bay... Take US 101 South to I-280 South

From the Coast... Take Highway 92 East from Half Moon Bay. Skylawn Memorial

Park is located on the left just past Skyline Boulevard at the top of the hill (Highway 35, on the right)